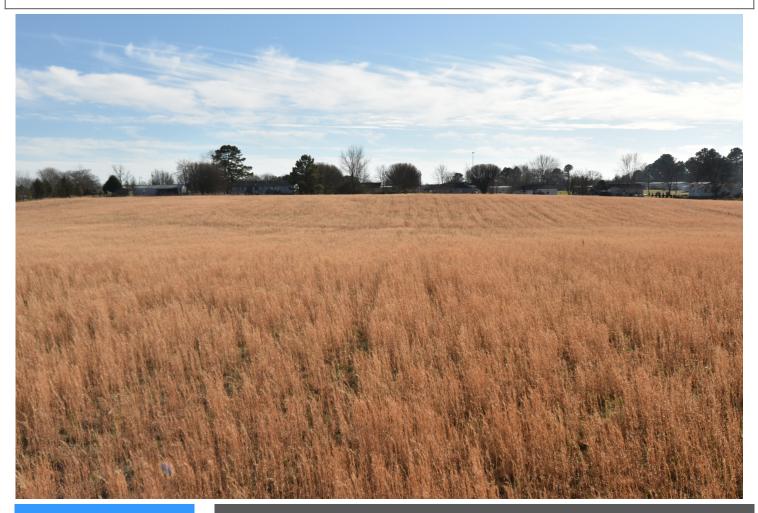

## O Tillman Mill Rd, Elkmont, AL 35620

» MLS #: 1782436

» Agriculture | Lot: 34.9 acres

» More Info: OTillmanMillRd.IsForSale.com

- MORE INFO -

Send a Text to: 888-866-9492

Enter Message: P83483

34.9 acres of good growing or pasture land. Partially fenced with one entrance currently. Drains well. No low spots where water sits. County water and power access. Has been used for hay in recent years.